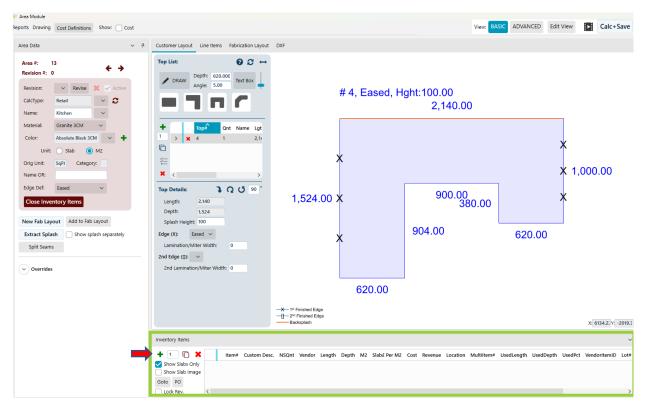

The steps above are described in more detail below:

- Add Required Area Data (You can select a name for this Area in the drop down or you can highlight the field and type in your own custom name) The items below are required for all quotes:
  - Select a CalcType, which sets the prices that will apply for this quote.
  - Select the Material
  - Select the Color
  - Select the Edge Default

#### Option 2: Create tops with predefined shapes.

- 1. On the Customer Layout Section of the quote, use the predefined shapes button to create the top. Change the dimensions of the top by clicking the numbers. The top length and depth will also be displayed in Top Details.
- 2. Once a top is created, you can hover over the dimension to click and highlight the field. Once the box is selected, you can update/change the measurement. You can also hit the tab key to tab over to the other dimensions, so that you can modify them as well.

| Area Data      |                    | ~ ዋ      | Customer Layout Line Items Fabrication Layout DXF |                |
|----------------|--------------------|----------|---------------------------------------------------|----------------|
| Area #: 13     |                    |          | Top List:                                         |                |
| Revision #: 0  | <b></b>            | • •      | Depth: 620.000                                    |                |
| Revision:      | 🗸 Revise 🗶 🗸       | Active   | Angle: 5.00 Text Box                              |                |
| CalcType:      | Retail 🗸           | <b>C</b> | = 7 n C                                           |                |
| Name:          | Kitchen 🗸          |          |                                                   |                |
| Material:      | Granite 3CM 🗸 🗸 🗸  |          | + Top# Qnt Name Lgt                               |                |
| Color:         | Absolute Black 3CM | +        | 1 > <b>x</b> 4 1 2,14                             | # 4, Eased, Hg |
| Unit: (        | 🔵 Slab ( M2        |          |                                                   | ,,,,           |
| Orig Unit:     | SqFt Category:     |          |                                                   |                |
| Name OR:       |                    |          | * < >                                             |                |
| Edge Def:      | Eased 🗸            |          | Top Details: <b>1 Q U</b> 90 °                    | ×              |
| Inventory Ite  | ems                |          | Length: 2,140                                     | ~              |
|                |                    |          | Depth: 1,524                                      | - I            |
| New Fab Layou  | Add to Fab Layout  |          | Splash Height: 100 1,524.0                        | 00 X           |
| Extract Splash | Show splash sepa   | arately  | Edge (X): Eased V                                 |                |