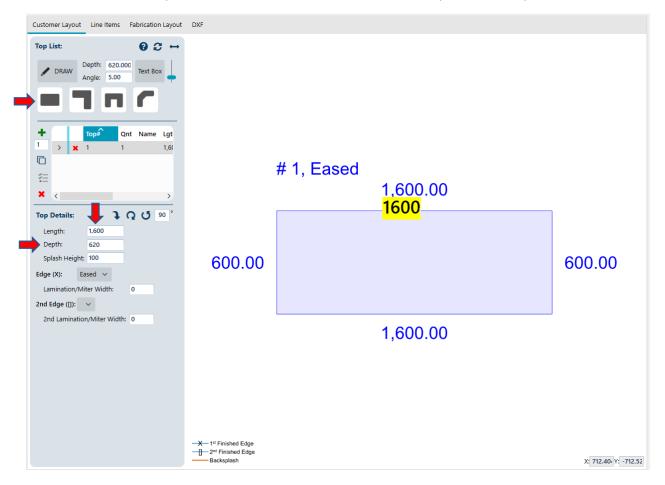

#### Option 2: Create tops with predefined shapes.

- 1. On the Customer Layout Section of the quote, use the predefined shapes button to create the top. Change the dimensions of the top by clicking the numbers. The top length and depth will also be displayed in Top Details.
- 2. Once a top is created, you can hover over the dimension to click and highlight the field. Once the box is selected, you can update/change the measurement. You can also hit the tab key to tab over to the other dimensions, so that you can modify them as well.