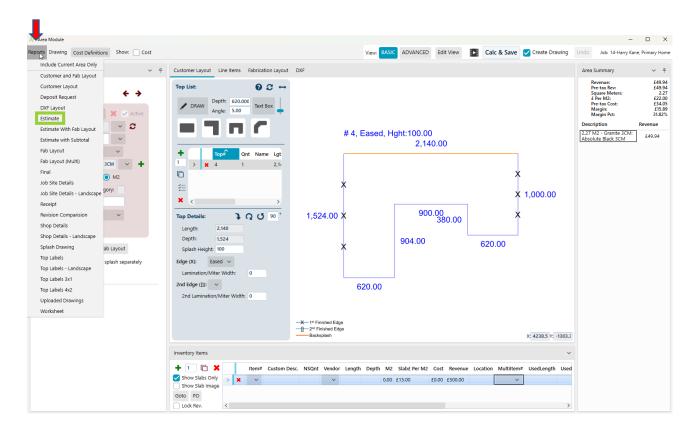

# Step 3 - Print Out or Email Quote

Once the quote has been calculated, you will probably want to print out or email a copy of the quote. To do so, click on the Customer Layout tab and the go to the left side of the Area Module to locate the Reports. This is where you can locate your Estimate to print, save or email to the client directly.