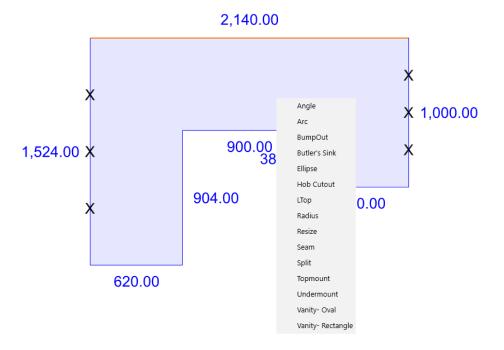

### Option 3: Create tops using the Drawing feature

1. If you have a shape that is not predefined (a batwing with non-45° angles), use the "Draw" button.

- 2. Click on the open drawing area to begin drawing a top. One thing to emphasize is that you should release the mouse after your initial click. This is not a dragging action, but a click and release action. This is important, because if you want to change direction, you will click again.
  - Click the round Draw button
  - Click on the drawing page to get a starting point, release click, do not hold down mouse button
  - Move your mouse to start drawing your tops
  - When you are ready to make a turn/angle/Etc. Click your mouse to mark a stopping point and release. Make your turn/angle as you start to draw again. When you are ready to make a turn/angle/Etc. Click your mouse to mark a stopping point and release. Make your turn/angle as you start to draw again. Continue until tops are drawn.
  - Right click on your mouse to save the top and complete.

## 4) Add additional options to the top

You can right click on a top to add multiple options to that specific top.