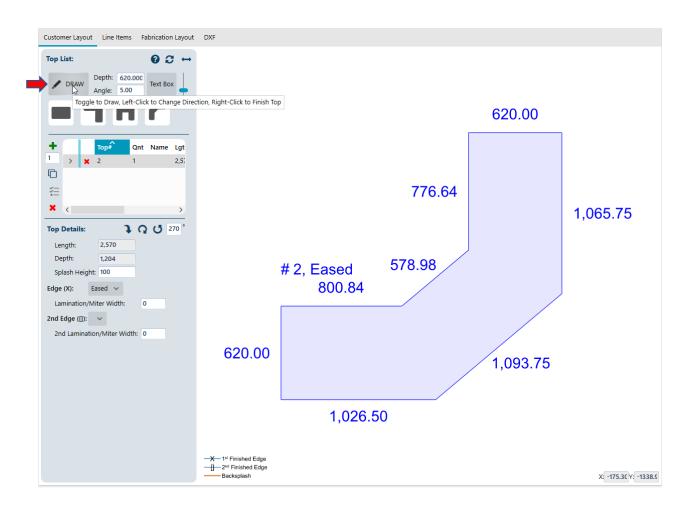

### Option 3: Create tops using the Drawing feature

1. If you have a shape that is not predefined (a batwing with non-45° angles), use the "Draw" button.

- 2. Click on the open drawing area to begin drawing a top. One thing to emphasize is that you should release the mouse after your initial click. This is not a dragging action, but a click and release action. This is important, because if you want to change direction, you will click again.
  - Click the round Draw button
  - Click on the drawing page to get a starting point, release click, do not hold down mouse button
  - Move your mouse to start drawing your tops
  - When you are ready to make a turn/angle/Etc. Click your mouse to mark a stopping point and release. Make your turn/angle as you start to draw again. When you are ready to make a turn/angle/Etc. Click your mouse to mark a stopping point and release. Make your turn/angle as you start to draw again. Continue until tops are drawn.
  - Right click on your mouse to save the top and complete.