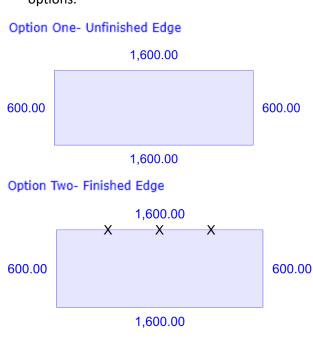

#### 3) Enter data for edges

There are three options for each edge on a top: Unfinished, Finished and Backsplash. To change the edge on a top, you must first select the top by clicking on it (it will be highlighted in blue to indicate it is selected). Hover over the top and move your mouse close to the edge of the top and notice the mouse turns to a hand.

As you continue to click on the top, it will cycle through the Unfinished, Finished and Backsplash options: