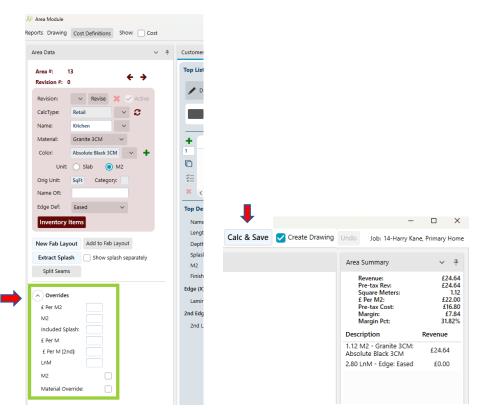

#### **Option 1: Override Section**

(The drawing is not required)

- 1. Expand the Override Section in the area data
- 2. Enter applicable values in the section and click the Calc and Save button on the right side of the screen to calculate override data that was entered.

#### Option 2: Create tops with predefined shapes.

- 1. On the Customer Layout Section of the quote, use the predefined shapes button to create the top. Change the dimensions of the top by clicking the numbers. The top length and depth will also be displayed in Top Details.
- 2. Once a top is created, you can hover over the dimension to click and highlight the field. Once the box is selected, you can update/change the measurement. You can also hit the tab key to tab over to the other dimensions, so that you can modify them as well.