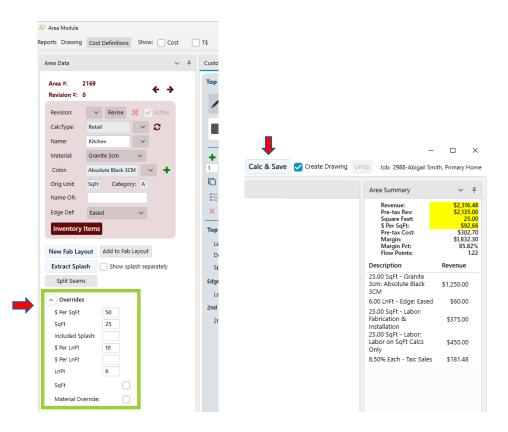

#### **Option 1: Override Section**

(The drawing is not required)

- 1. Expand the Override Section in the area data
- 2. Enter applicable values in the section and click the Calc and Save button on the right side of the screen to calculate override data that was entered.

The steps above are described in more detail below:

- Add Required Area Data (You can select a name for this Area in the drop down or you can highlight the field and type in your own custom name) The items below are required for all quotes:
  - Select a CalcType, which sets the prices that will apply for this quote.
  - Select the Material
  - Select the Color
  - Select the Edge Default