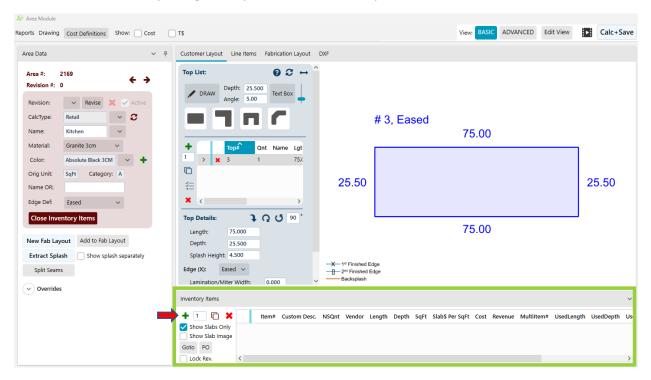

### 6) (If applicable) Enter data for calculating slab prices

- 1. You can do a calculation by slab. This can be done by selecting a color that is defined (in the Administration settings) to be priced per slab or by overriding the unit if you have permission. The slab revenue value can be pre-entered, but you can also change them at the time you do the calculation.
- 2. Click on the Open Inventory Items button under the Area Data field to open the Slab Details Grid.

| Area Data                                                                                                                                                                                                                                                                                                                                                                                                                                                                                                                                                                                                                                                                                                                                                                                                                                                                                                                                                                                                                                                                                                                                                                                                                                                                                                                                                                                                                                                                                                                                                                                                                                                                                                                                                                                                                                                                                                                                                                                                                                                                                                                      | ✓ ₽ Customer Layout Line Items Fabrication Layout                                                           | DXF                                                                                      | _         |
|--------------------------------------------------------------------------------------------------------------------------------------------------------------------------------------------------------------------------------------------------------------------------------------------------------------------------------------------------------------------------------------------------------------------------------------------------------------------------------------------------------------------------------------------------------------------------------------------------------------------------------------------------------------------------------------------------------------------------------------------------------------------------------------------------------------------------------------------------------------------------------------------------------------------------------------------------------------------------------------------------------------------------------------------------------------------------------------------------------------------------------------------------------------------------------------------------------------------------------------------------------------------------------------------------------------------------------------------------------------------------------------------------------------------------------------------------------------------------------------------------------------------------------------------------------------------------------------------------------------------------------------------------------------------------------------------------------------------------------------------------------------------------------------------------------------------------------------------------------------------------------------------------------------------------------------------------------------------------------------------------------------------------------------------------------------------------------------------------------------------------------|-------------------------------------------------------------------------------------------------------------|------------------------------------------------------------------------------------------|-----------|
| Area Jata  Area #: 2169  Revision #: 0  Revise # Active CalcType: Retail  Area #: 2169  Revise # Active CalcType: Retail  Active CalcType: Retail  Revise # Active CalcType: Retail  Color: Absolute Black 3CM  Attichen  Attichen | Customer Layout Line Items Pabrication Layout<br>Top List:                                                  |                                                                                          | # 3, Ease |
| Split Seams                                                                                                                                                                                                                                                                                                                                                                                                                                                                                                                                                                                                                                                                                                                                                                                                                                                                                                                                                                                                                                                                                                                                                                                                                                                                                                                                                                                                                                                                                                                                                                                                                                                                                                                                                                                                                                                                                                                                                                                                                                                                                                                    | Edge (X): Eased V<br>Lamination/Miter Width: 0.000<br>2nd Edge ([]): V<br>2nd Lamination/Miter Width: 0.000 | -X − 1 <sup>ss</sup> Finished Edge<br>-B − 2 <sup>nd</sup> Finished Edge<br>-B acksplash |           |

3. Click on the Green Plus sign under the Slab Details area to add slab information. You can click on the plus sign multiple times to add multiple slabs.

4. If the slab information is pre-entered in, you can change the information by clicking on the fields. Enter in your Length, Depth and SqFt Price. Click Calc and Save to create quote.