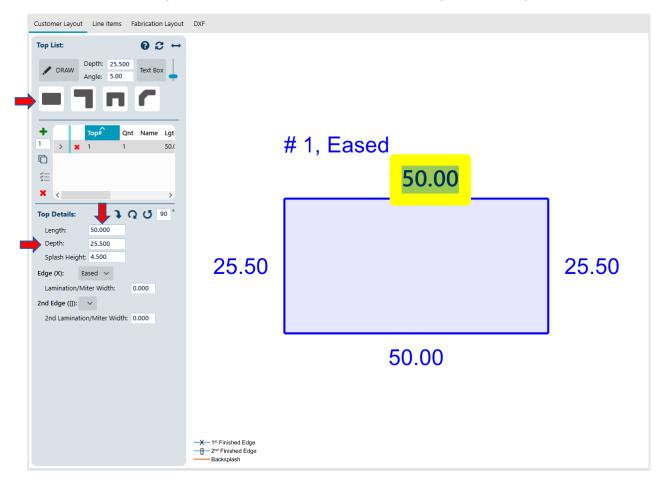

#### Option 2: Create tops with predefined shapes.

- 1. On the Customer Layout Section of the quote, use the predefined shapes button to create the top. Change the dimensions of the top by clicking the numbers. The top length and depth will also be displayed in Top Details.
- 2. Once a top is created, you can hover over the dimension to click and highlight the field. Once the box is selected, you can update/change the measurement. You can also hit the tab key to tab over to the other dimensions, so that you can modify them as well.