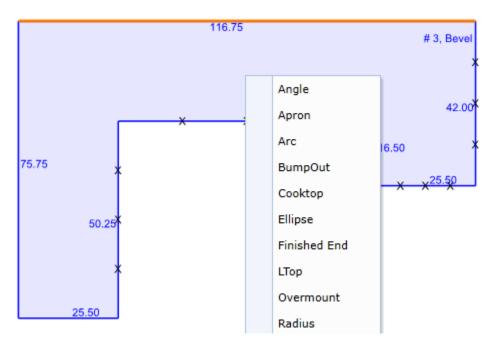

### 4) Add additional options to the top

You can right click on a top to add multiple options to that specific top.