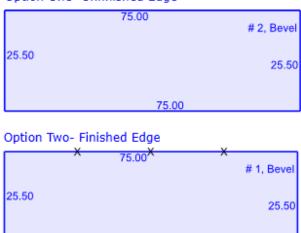

As you continue to click on the top, it will cycle through the Unfinished, Finished and Backsplash options:

#### Option One- Unfinished Edge

75.00

### Option Three- Backsplash

|       | 75.00 | # 2, Bevel |
|-------|-------|------------|
| 25.50 |       | 25.50      |
|       | 75.00 |            |