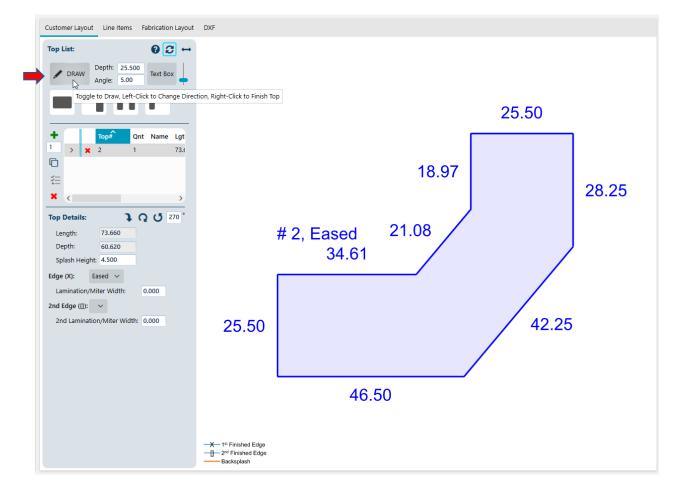

### Option 3: Create tops using the Drawing feature

1. If you have a shape that is not predefined (a batwing with non-45° angles), use the "Draw" button.

- 2. Click on the open drawing area to begin drawing a top. One thing to emphasize is that you should release the mouse after your initial click. This is not a dragging action, but a click and release action. This is important, because if you want to change direction, you will click again.
  - Click the round Draw button
  - Click on the drawing page to get a starting point, release click, do not hold down mouse button
  - Move your mouse to start drawing your tops
  - When you are ready to make a turn/angle/Etc. Click your mouse to mark a stopping point and release. Make your turn/angle as you start to draw again. When you are ready to make a turn/angle/Etc. Click your mouse to mark a stopping point and release. Make your turn/angle as you start to draw again. Continue until tops are drawn.
  - Right click on your mouse to save the top and complete.