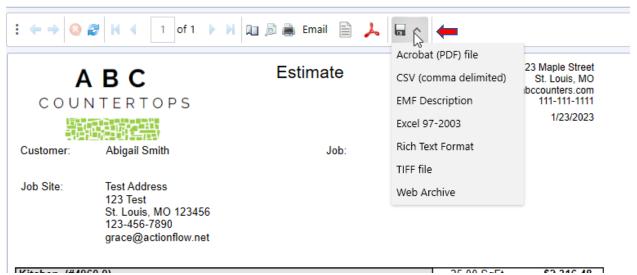

# Step 3 - Print Out or Email Quote

Once the quote has been calculated, you will probably want to print out or email a copy of the quote. To do so, click on the Customer Layout tab and the go to the left side of the Area Module to locate the Reports. This is where you can locate your Estimate to print, save or email to the client directly.

You can email, print, export or save your quote to the job files by clicking on the icons below:

- Print Icon- Print a hard copy of the Estimate
- Email Text- Email quote from within ActionFlow to your client
- Document Icon- Save Estimate to the job files
- Adobe Open quote in Adobe Reader
- Save Icon- Export Estimate as a PDF, CSV File, EMF Description, Excel, Rich Text Format, TIFF file, Web Archive