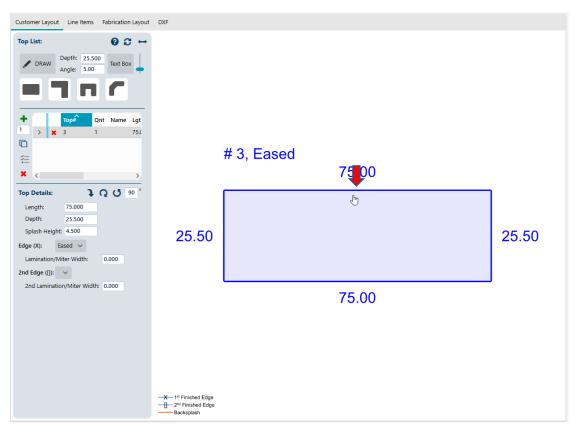

### Option 3: Create tops using the Drawing feature

1. If you have a shape that is not predefined (a batwing with non-45° angles), use the "Draw" button.

- 2. Click on the open drawing area to begin drawing a top. One thing to emphasize is that you should release the mouse after your initial click. This is not a dragging action, but a click and release action. This is important, because if you want to change direction, you will click again.
  - Click the round Draw button
  - Click on the drawing page to get a starting point, release click, do not hold down mouse button
  - Move your mouse to start drawing your tops
  - When you are ready to make a turn/angle/Etc. Click your mouse to mark a stopping point and release. Make your turn/angle as you start to draw again. When you are ready to make a turn/angle/Etc. Click your mouse to mark a stopping point and release. Make your turn/angle as you start to draw again. Continue until tops are drawn.
  - Right click on your mouse to save the top and complete.